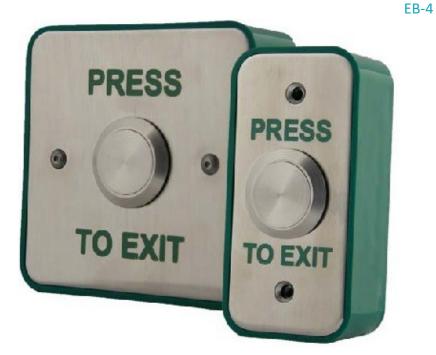

#### **Key Features**

- Narrow or Single Gang size
- Vandal resistant stainless steel
- Flush mount or surface mount

The stainless steel front is ideal for applications when vandalism may be a problem. The exit button comes in 2 sizes - single gang and narrow. The exit buttons come complete with a back box for surface mounting however they can also be flush mounted.

## Physical

EB-2 (S/Steel Plate) 85 (H) x 85 (W) mm EB-4 (S/Steel Plate) 85 (H) x 39 (W) mm

# <sub>ຶ້ໃ</sub>)Part Numbers

EB-2 Surface or Flush mount, vandal resistant, stainless steel exit button, comes with

back box Surface or Flush mount, narrow style, vandal resistant, stainless steel exit button, comes with back box